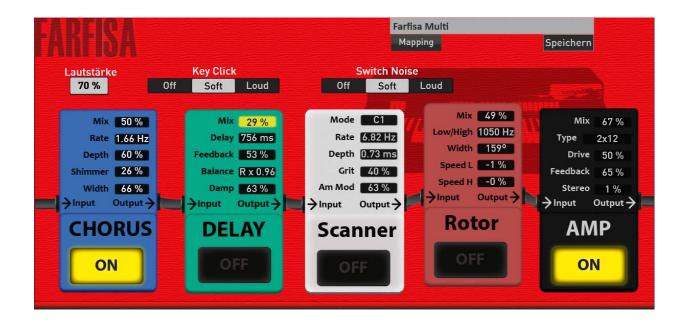

The built-in effects give the sound the finishing touch. Chorus, echo, scanner vibrato, rotor and an amplifier effects are available.