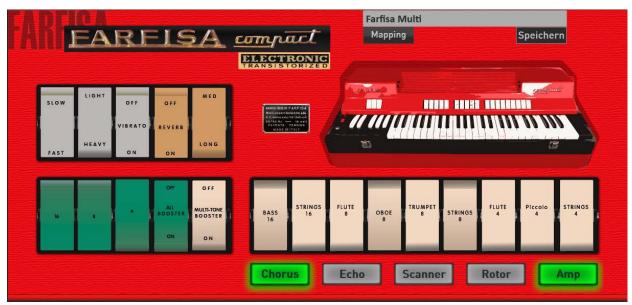

The Legendary FARFISA Compact Organ.

The first portable organ from the Italian manufacturer FARFISA was the Compact series, which was released in 1964.

The red Compact Combo organ was the star of the series and was used in many bands.

The built-in effects give the sound the finishing touch. Chorus, echo, scanner vibrato, rotor and an amplifier effects are available.