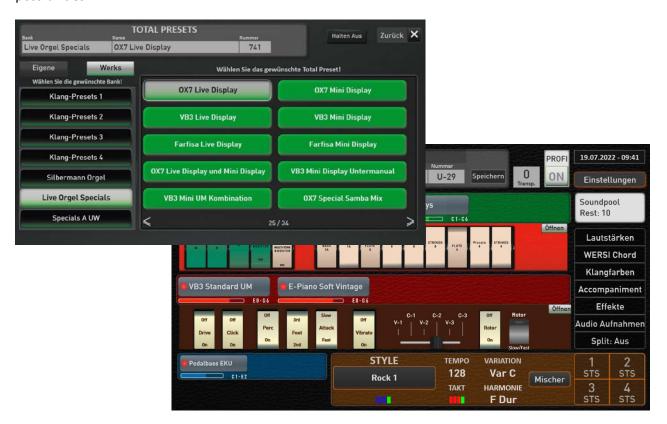

A total of ten presets are stored in the factory presets range to give you a quick overview of the possibilities.

| 741 | Orgel Live Specials | OX7 Live-weergave        | This Total Preset opens the large display of the OX7.                                                                                                                                              |
|-----|---------------------|--------------------------|----------------------------------------------------------------------------------------------------------------------------------------------------------------------------------------------------|
| 742 | Orgel Live Specials | OX7 Mini-scherm          | Preset opens the OX7 mini display.                                                                                                                                                                 |
| 743 | Orgel Live Specials | VB3 Live-weergave        | This Total Preset opens the large display of the VB3.                                                                                                                                              |
| 744 | Orgel Live Specials | VB3 Mini-scherm          | Preset opens the VB3 mini display.                                                                                                                                                                 |
| 745 | Orgel Live Specials | Farfisa Live-scherm      | This Total Preset opens the Farfisa's large display.                                                                                                                                               |
| 746 | Orgel Live Specials | Farfisa Mini-scherm      | Preset opens the Farfisa mini display.                                                                                                                                                             |
| 747 | Orgel Live Specials | OX7 en VB3 Mini Displays | Upper and lower manual with various mini displays.                                                                                                                                                 |
| 748 | Orgel Live Specials | OX7 Live en Mini Display | OX7 with Live Display and Mini Display. When you select the total number of presets, the Live Display is displayed. When you close, you will see the OX7 Mini Display on the Professional Display. |

| 749 | Orgel Live Specials | VB3 Mini Display Untermanual | The Vb3 Mini display with extra timbres on the lower manual and on the upper manual "normal" timbres. |
|-----|---------------------|------------------------------|-------------------------------------------------------------------------------------------------------|
| 750 | Orgel Live Specials | OX7 Speciale Samba Mix       | OX7 Wind Mix met OX7 Mini Display                                                                     |