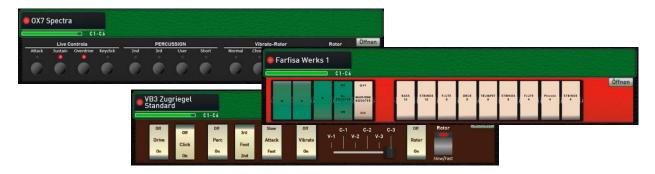

Due to the expansion of the live organ FARFISA Compact and in preparation for upcoming expansions in the field of live drawbars, the selection of the live organs was rebuilt.

New MINI Displays of the Live Organs in the Main Display
Each Live Organ has its own MINI Display, which you can display in the main display if desired.

A total of ten presets are stored in the factory presets range to give you a quick overview of the possibilities.

| 741 | Orgel Live Specials | OX7 Live-weergave        | This Total Preset opens the large display of the OX7.                                                                                                                                              |
|-----|---------------------|--------------------------|----------------------------------------------------------------------------------------------------------------------------------------------------------------------------------------------------|
| 742 | Orgel Live Specials | OX7 Mini-scherm          | Preset opens the OX7 mini display.                                                                                                                                                                 |
| 743 | Orgel Live Specials | VB3 Live-weergave        | This Total Preset opens the large display of the VB3.                                                                                                                                              |
| 744 | Orgel Live Specials | VB3 Mini-scherm          | Preset opens the VB3 mini display.                                                                                                                                                                 |
| 745 | Orgel Live Specials | Farfisa Live-scherm      | This Total Preset opens the Farfisa's large display.                                                                                                                                               |
| 746 | Orgel Live Specials | Farfisa Mini-scherm      | Preset opens the Farfisa mini display.                                                                                                                                                             |
| 747 | Orgel Live Specials | OX7 en VB3 Mini Displays | Upper and lower manual with various mini displays.                                                                                                                                                 |
| 748 | Orgel Live Specials | OX7 Live en Mini Display | OX7 with Live Display and Mini Display. When you select the total number of presets, the Live Display is displayed. When you close, you will see the OX7 Mini Display on the Professional Display. |

The Legendary FARFISA Compact Organ.

The first portable organ from the Italian manufacturer FARFISA was the Compact series, which was released in 1964.

The red Compact Combo organ was the star of the series and was used in many bands.

The built-in effects give the sound the finishing touch. Chorus, echo, scanner vibrato, rotor and an amplifier effects are available.