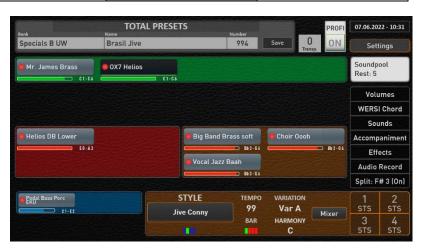

All STS presets for the factory styles have been expanded with a split in the lower manual. You can easily set whether to play the STS preset with or without sub-manual splitting.

New selection of the variable Drawbars

Due to the expansion of the live organ FARFISA Compact and in preparation for upcoming expansions in the field of live drawbars, the selection of the live organs was rebuilt.

New MINI Displays of the Live Organs in the Main Display
Each Live Organ has its own MINI Display, which you can display in the main display if desired.

A total of ten presets are stored in the factory presets range to give you a quick overview of the possibilities.

| 741 | Orgel Live Specials | OX7 Live-weergave        | This Total Preset opens the large display of the OX7.                                                                                                                                              |
|-----|---------------------|--------------------------|----------------------------------------------------------------------------------------------------------------------------------------------------------------------------------------------------|
| 742 | Orgel Live Specials | OX7 Mini-scherm          | Preset opens the OX7 mini display.                                                                                                                                                                 |
| 743 | Orgel Live Specials | VB3 Live-weergave        | This Total Preset opens the large display of the VB3.                                                                                                                                              |
| 744 | Orgel Live Specials | VB3 Mini-scherm          | Preset opens the VB3 mini display.                                                                                                                                                                 |
| 745 | Orgel Live Specials | Farfisa Live-scherm      | This Total Preset opens the Farfisa's large display.                                                                                                                                               |
| 746 | Orgel Live Specials | Farfisa Mini-scherm      | Preset opens the Farfisa mini display.                                                                                                                                                             |
| 747 | Orgel Live Specials | OX7 en VB3 Mini Displays | Upper and lower manual with various mini displays.                                                                                                                                                 |
| 748 | Orgel Live Specials | OX7 Live en Mini Display | OX7 with Live Display and Mini Display. When you select the total number of presets, the Live Display is displayed. When you close, you will see the OX7 Mini Display on the Professional Display. |